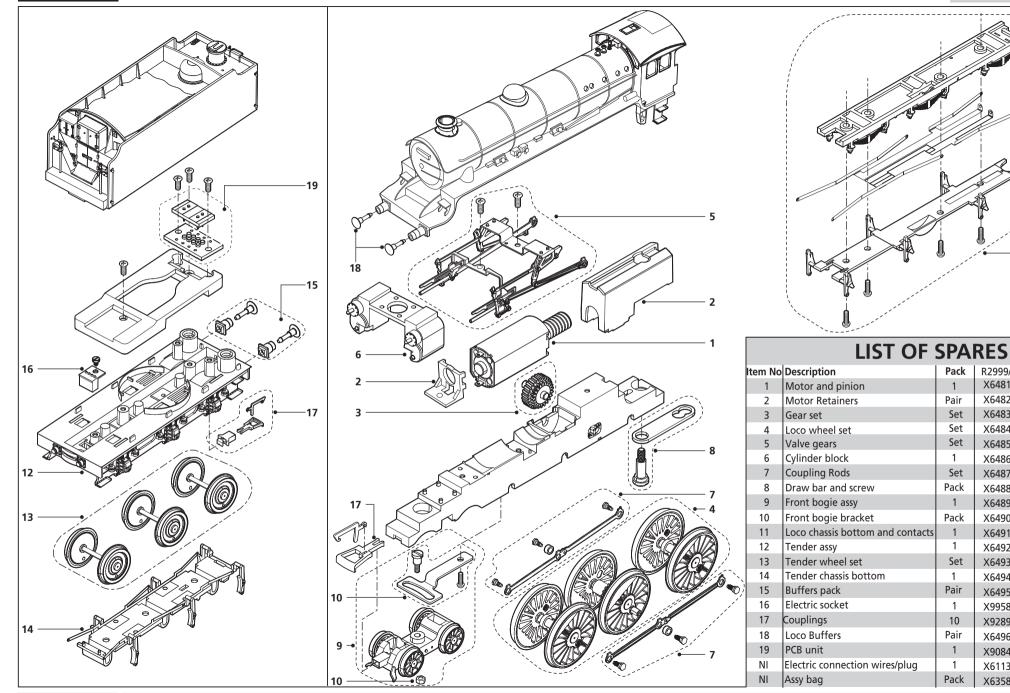

## HORNBY

11

R3000/X

X6481

X6482

X6483

X6484

X6485

X6486

X6487

X6488

X6489

X6490

X6491

X6492

X6493

X6494

X6495

X9958

X9289

X6496

X9084

X6113

X6357

## Service Sheet No.HSS 374 Issued October, 2011

Pack

Pair

Set

Set

Set

Set

Pack

1

Pack

1

Set

1

Pair

1

10

Pair

1

Pack

1

R2999/X X6481

X6482

X6483

X6484

X6485

X6486

X6487

X6488

X6489

X6490

X6491

X6492

X6493

X6494

X6495

X9958

X9289

X6496

X9084

X6113

X6358

This instruction sheet or part thereof may not be copied, duplicated, amended or circulated in any form whatsoever without written permission from Hornby Hobbies Ltd. © Hornby Hobbies Ltd.